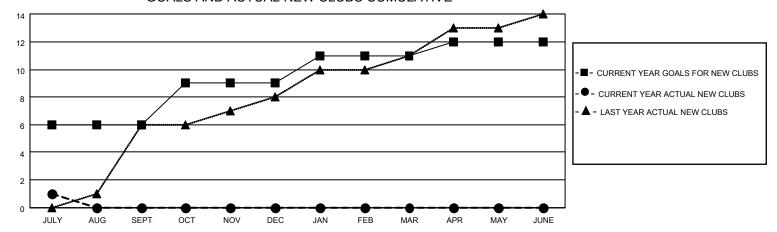

#### GOALS AND ACTUAL NEW CLUBS CUMULATIVE

### District 315A1

Results as of: 7/31/2022

| Clubs                 |               |           |               | Members               |                        |                         |                                                    |
|-----------------------|---------------|-----------|---------------|-----------------------|------------------------|-------------------------|----------------------------------------------------|
| RESULTS FOR 2022-2023 |               |           |               | RESULTS FOR 2022-2023 |                        |                         |                                                    |
| QUARTER               | NEW CLUB GOAL | NEW CLUBS | DROPPED CLUBS | QUARTER MEM           | BER GROWTH NET<br>GOAL | MEMBER GROWTH<br>ACTUAL | DROPPED<br>MEMBERS ACTUAL<br>(including transfers) |
| JULY/AUG/SEPT         | 6             | 1         | 0             | JULY/AUG/SEPT         | 10                     | 52                      | 9                                                  |
| OCT/NOV/DEC           | 3             | 0         | 0             | OCT/NOV/DEC           | 10                     | 0                       | 0                                                  |
| JAN/FEB/MAR           | 2             | 0         | 0             | JAN/FEB/MAR           | 5                      | 0                       | 0                                                  |
| APR/MAY/JUNE          | 1             | 0         | 0             | APR/MAY/JUNE          | 5                      | 0                       | 0                                                  |