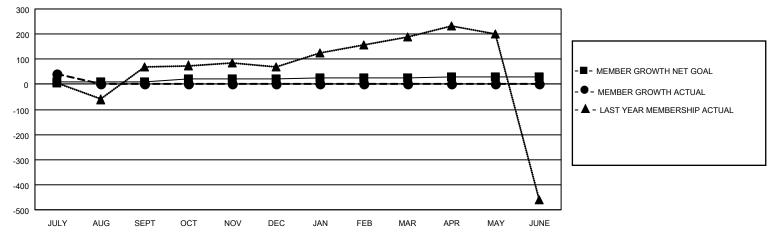

#### GOALS AND ACTUAL MEMBERS CUMULATIVE

| DROPPED CLUBS: 0 |   | 15 CLUBS OF 139 ADDED 1 OR<br>MORE NEW MEMBERS | GENDER DISTRIBUTION                |                                |  |
|------------------|---|------------------------------------------------|------------------------------------|--------------------------------|--|
|                  |   | NORE NEW MEMBERS                               | MALE<br>FEMALE                     | 2,398 (77.18%)<br>709 (22.82%) |  |
| DROPPED MEMBERS  |   |                                                | NON BINARY<br>PREFER NOT TO ANSWER | 0 (0.00%)<br>R 0 (0.00%)       |  |
| DECEASED         | 0 |                                                | THE ENNOT TO ANSWER                | 0 (0.0070)                     |  |
| CLUB CANCELLED   | 0 | CLICK HERE FOR CUMULATIVE                      | TOTAL FAMILY UNIT MEMBERS          | 1,606                          |  |
| OTHER            | 9 | MEMBERSHIP DATA                                |                                    |                                |  |
| TOTAL            | 9 |                                                | FAMILY MEMBERS PAYING HAI          | LF DUES 997                    |  |
|                  |   |                                                |                                    |                                |  |

### District 315A1

Results as of: 7/31/2022

| Clubs                 |               |           |               | Members               |                        |                         |                                                    |
|-----------------------|---------------|-----------|---------------|-----------------------|------------------------|-------------------------|----------------------------------------------------|
| RESULTS FOR 2022-2023 |               |           |               | RESULTS FOR 2022-2023 |                        |                         |                                                    |
| QUARTER               | NEW CLUB GOAL | NEW CLUBS | DROPPED CLUBS | QUARTER MEM           | BER GROWTH NET<br>GOAL | MEMBER GROWTH<br>ACTUAL | DROPPED<br>MEMBERS ACTUAL<br>(including transfers) |
| JULY/AUG/SEPT         | 6             | 1         | 0             | JULY/AUG/SEPT         | 10                     | 52                      | 9                                                  |
| OCT/NOV/DEC           | 3             | 0         | 0             | OCT/NOV/DEC           | 10                     | 0                       | 0                                                  |
| JAN/FEB/MAR           | 2             | 0         | 0             | JAN/FEB/MAR           | 5                      | 0                       | 0                                                  |
| APR/MAY/JUNE          | 1             | 0         | 0             | APR/MAY/JUNE          | 5                      | 0                       | 0                                                  |